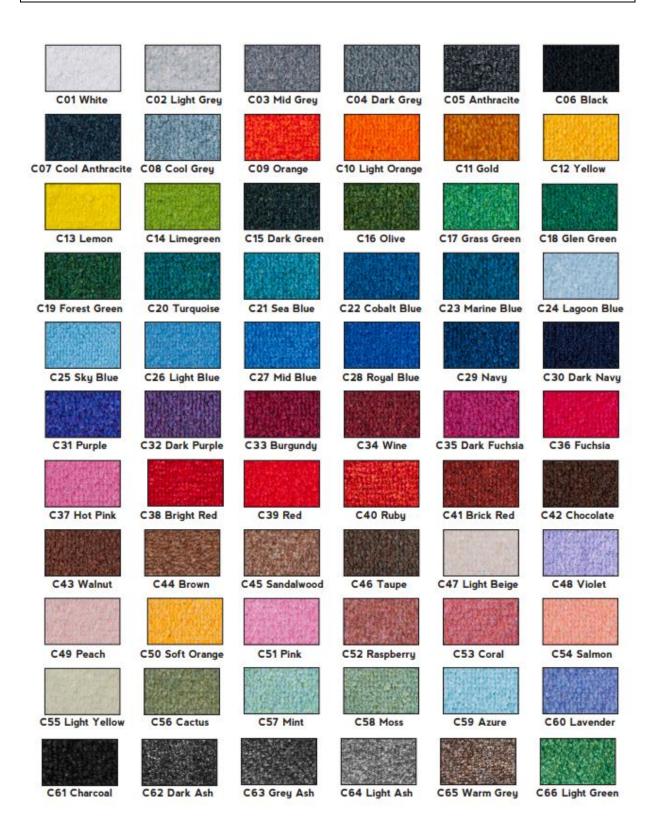

----------------------|-----------|-----------|-----------|--|
| 60 x 85                                                                  | 85 x 300  | 115 x 250 | 150 x 250 |  |
| 75 x 85                                                                  | 115 x 180 | 115 x 300 | 150 x 300 |  |
| 85 x 115                                                                 | 115 x 200 | 150 x 200 | 200 x 200 |  |
| 85 x 150                                                                 | 115 x 240 | 150 x 240 | 200 x 300 |  |
| Special shapes and sizes are also available. Maximum size: 200 x 550 cm. |           |           |           |  |
| Ask our sales team for the options.                                      |           |           |           |  |



## **COLOURS**

66 different colours