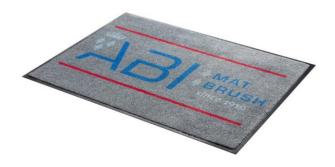

## **ABI CARPET LOGOMAT**

| SPECIFICATIONS   |                                                                                                                                                                                                                                 |  |  |
|------------------|---------------------------------------------------------------------------------------------------------------------------------------------------------------------------------------------------------------------------------|--|--|
| Yarn:            | Continuous filament PET yarn with 100% post-consumer recycled content                                                                                                                                                           |  |  |
| Weight:          | 900 gr / m <sup>2</sup>                                                                                                                                                                                                         |  |  |
| Pile height:     | 11mm                                                                                                                                                                                                                            |  |  |
| Static control:  | ISO 6356 (2012) Determination of the static electrical propensity Walking test: -0.3 KVolts Satisfies IBM test requirements                                                                                                     |  |  |
| T. 1 . 1 .       |                                                                                                                                                                                                                                 |  |  |
| Total weight:    | Approx. 2.9 kg / m2                                                                                                                                                                                                             |  |  |
| Total height:    | Approx. 7 mm                                                                                                                                                                                                                    |  |  |
|                  |                                                                                                                                                                                                                                 |  |  |
| Primary backing: | Freudenberg Lutradur™ Polyester Spun bound                                                                                                                                                                                      |  |  |
|                  | Non-woven Fabric 130 gr / m <sup>2</sup>                                                                                                                                                                                        |  |  |
| Rubber backing:  | 100% Nitrile EXS <sup>™</sup> rubber for maximum oil resistance, weight reduction and flexibility. Compression molded with reinforced borders on all four sides <b>Border Thickness</b> : 2.5 mm <b>Body Thickness</b> : 1.5 mm |  |  |
| Border width:    | 2 cm                                                                                                                                                                                                                            |  |  |
| Size variance:   | +/- 2%                                                                                                                                                                                                                          |  |  |
| Flammability:    | Passes BS 4790 (1987) determination of the flammability of textile floor coverings: Low radius of effects of ignition.                                                                                                          |  |  |